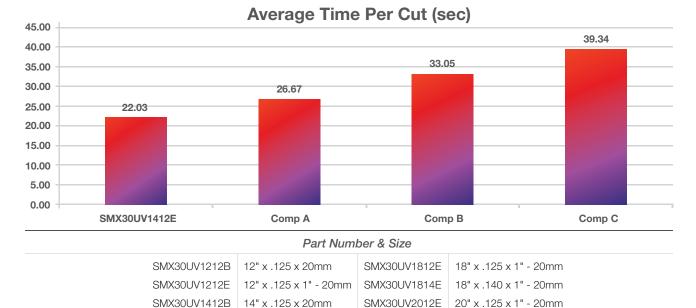

A 14" blade was tested on 4500 psi concrete with a Stihl T5800 gas saw. We tested against an Arix blade, a Diamond Products Premium Black blade, and a Norton Duo Evo blade. Each blade made 200 cuts at 4200 rpm. Each cut was 20" long at a depth of 1 ½". The results are below. The SMX30UV took an average of 22 seconds to make the cut. None of the other blades averaged less than 26 seconds. And the 12mm segment height provided the longest life of any blade in the test group.